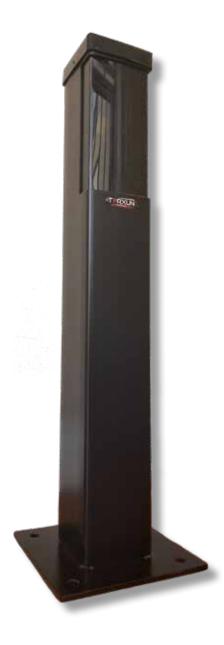

#### **Features**

- Vandal Resistant: Structural Construction Protects Optex Reader for Long Life and Reliable Operation
- Aesthetic Design: Black Lexan Cover Protects Aensor and Keeps Electronics "Out of View".
- Easy 4-bolt Installation on Concrete Pad. Accomodates Wire Run from Below or Rear.
- Complete Installation Instructions Including Optex Programming Steps. Extensive Testing to Confirm Flawless Operation.

## TORXUN SENSORVAULT

| Technical Data |                                             |
|----------------|---------------------------------------------|
| Facility       | Data                                        |
| Weight         | 20 lbs                                      |
| Steel          | .120" / 11 gauge post,<br>1/4" flange plate |
| Dimensions     | 4"x4"x29" post, 8"x8" base                  |
| Finish         | Powder Coat                                 |
|                |                                             |