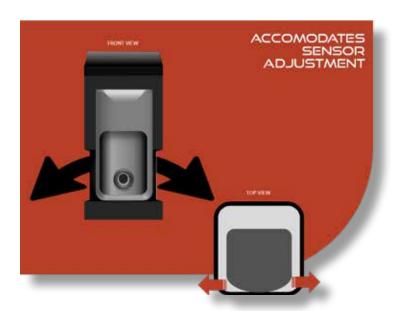

#### **Features**

- Vandal Resistant: Structural Construction Protects Optex Reader for Long Life and Reliable Operation
- Aesthetic Design: Black Lexan Cover Protects Aensor and Keeps Electronics "Out of View".
- Easy 4-bolt Installation on Concrete Pad. Accomodates Wire Run from Below or Rear.
- Complete Installation Instructions Including Optex Programming Steps. Extensive Testing to Confirm Flawless Operation.