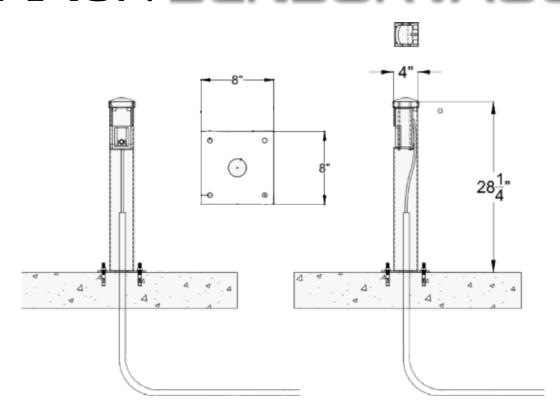

## TORXUN SENSORVAULT

| Technical Data |                                             |
|----------------|---------------------------------------------|
| Facility       | Data                                        |
| Weight         | 20 lbs                                      |
| Steel          | .120" / 11 gauge post,<br>1/4" flange plate |
| Dimensions     | 4"x4"x29" post, 8"x8" base                  |
| Finish         | Powder Coat                                 |
|                |                                             |

#### **Features**

- Vandal Resistant: Structural Construction Protects Optex Reader for Long Life and Reliable Operation
- Aesthetic Design: Black Lexan Cover Protects Aensor and Keeps Electronics "Out of View".
- Easy 4-bolt Installation on Concrete Pad. Accomodates Wire Run from Below or Rear.
- Complete Installation Instructions Including Optex Programming Steps. Extensive Testing to Confirm Flawless Operation.