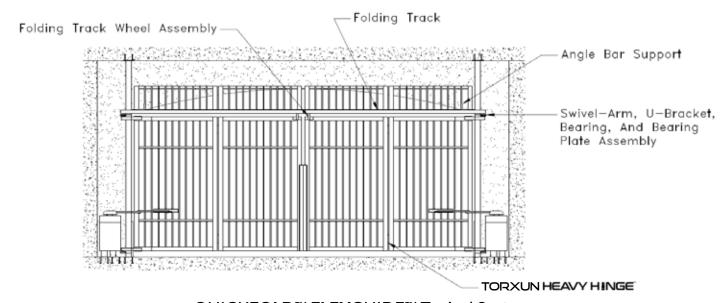

**FLEX**GUIDE™ *System* 

## **TORXUN QUICKFOLD™ System**

| QUICK <b>FOLD™ FLEX</b> GUIDE™ Typ | ical System |
|------------------------------------|-------------|
|------------------------------------|-------------|

| Facility                                                                             | Data                                                             |
|--------------------------------------------------------------------------------------|------------------------------------------------------------------|
| Max Gate Leaf Size                                                                   | 6 feet wide x 15 feet high                                       |
| * Max opening (post-post) 24 feet 81/4 inch<br>* Minimum Gate Leaf Width 3 feet wide |                                                                  |
| Max Gate Leaf Weight                                                                 | 600#                                                             |
| Warranty                                                                             | 2-year limited                                                   |
| Design Considerations                                                                | Custom - airflow<br>recomended - picket or<br>perferrated panels |