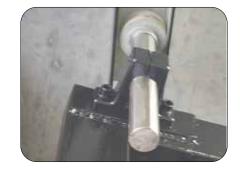

## **TORXUN FLEX**GUIDE™ Kits

Typical **FLEX**GUIDE™ System

| Technical Data                        |                                                       |
|---------------------------------------|-------------------------------------------------------|
| Component                             | Data                                                  |
| Folding Guide Track<br>Wheel Assembly | 675 lb capacity                                       |
| HeavyHinge™<br>Barrel Hinge           | 600+ lb capacity,<br>Stainless Steel,<br>Zirc fitting |
| Swivel Arm Assembly                   | Designed to swing gate out of drive aisle             |
| Folding Guide Track                   | 20' folded carbon steel                               |
|                                       | 2-year limited warranty                               |