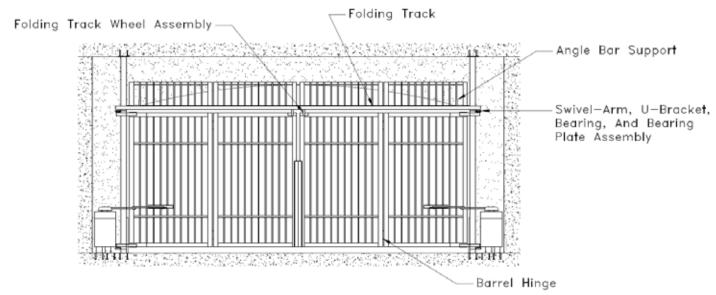

## **TORXUN FLEX**GUIDE™ Kits

Typical **FLEX**GUIDE™ System

| Technical Data                        |                                                       |
|---------------------------------------|-------------------------------------------------------|
| Component                             | Data                                                  |
| Folding Guide Track<br>Wheel Assembly | 675 lb capacity                                       |
| HeavyHinge™<br>Barrel Hinge           | 600+ lb capacity,<br>Stainless Steel,<br>Zirc fitting |
| Swivel Arm Assembly                   | Designed to swing gate out of drive aisle             |
| Folding Guide Track                   | 20' folded carbon steel                               |
|                                       | 2-year limited warranty                               |