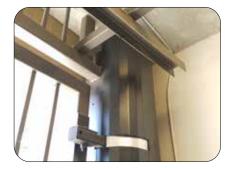

## **TORXUN FLEX**GUIDE™ Kits

Typical **FLEX**GUIDE™ System

| Technical Data                        |                                                       |
|---------------------------------------|-------------------------------------------------------|
| Component                             | Data                                                  |
| Folding Guide Track<br>Wheel Assembly | 675 lb capacity                                       |
| HeavyHinge™<br>Barrel Hinge           | 600+ lb capacity,<br>Stainless Steel,<br>Zirc fitting |
| Swivel Arm Assembly                   | Designed to swing gate out of drive aisle             |
| Folding Guide Track                   | 20' folded carbon steel                               |
|                                       | 2-year limited warranty                               |