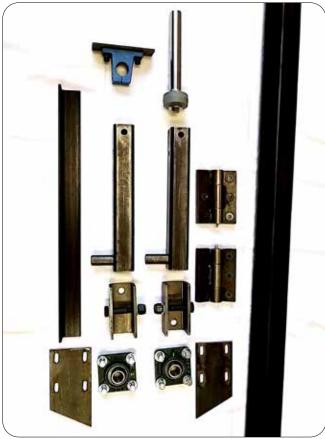

#### **Features**

- Includes everything you need to build a folding gate system except the gate panels and operator
- Fast, clear opening for vehicles reduces wait times and improves property security
- Durable overhead track and selflubrication guide wheels tested more than 1 million cycles
- Special HeavyHinge<sup>™</sup> heavy duty hinge and arm design allows gate to fold fully out of drive lane for maximized clearance
- Compatible with most gate designs and construction
- Fully illustrated instructions for gate fabrication and installation
- UL325 compatible design
- Made in the USA with USA steel

## **TORXUN FLEX**GUIDE™ Kits

Typical **FLEX**GUIDE™ System

| Technical Data                        |                                                       |
|---------------------------------------|-------------------------------------------------------|
| Component                             | Data                                                  |
| Folding Guide Track<br>Wheel Assembly | 675 lb capacity                                       |
| HeavyHinge™<br>Barrel Hinge           | 600+ lb capacity,<br>Stainless Steel,<br>Zirc fitting |
| Swivel Arm Assembly                   | Designed to swing gate out of drive aisle             |
| Folding Guide Track                   | 20' folded carbon steel                               |
|                                       | 2-year limited warranty                               |