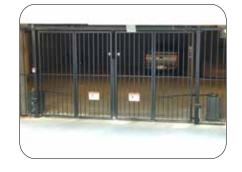

## **TORXUN FLEX**GUIDE™ Kits

Typical **FLEX**GUIDE™ System

| Technical Data                        |                                                       |
|---------------------------------------|-------------------------------------------------------|
| Component                             | Data                                                  |
| Folding Guide Track<br>Wheel Assembly | 675 lb capacity                                       |
| HeavyHinge™<br>Barrel Hinge           | 600+ lb capacity,<br>Stainless Steel,<br>Zirc fitting |
| Swivel Arm Assembly                   | Designed to swing gate out of drive aisle             |
| Folding Guide Track                   | 20' folded carbon steel                               |
|                                       | 2-year limited warranty                               |