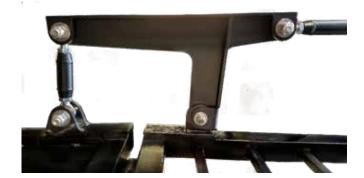

## TORXUN FLEXARM™

| Technical Data            |                                                                           |  |
|---------------------------|---------------------------------------------------------------------------|--|
| Component                 | Data                                                                      |  |
| <b>FLEX</b> ARM™ Assembly | 1,000 lb capacity                                                         |  |
| HEAVYHINGE™               | 600+lb capacity, Stainless<br>Steel shaft, Zirc fitting                   |  |
| Swivel Arm Assembly       | Designed to swing gate out of drive aisle when used with MODEL 3 operator |  |
|                           | 2-year limited warranty                                                   |  |