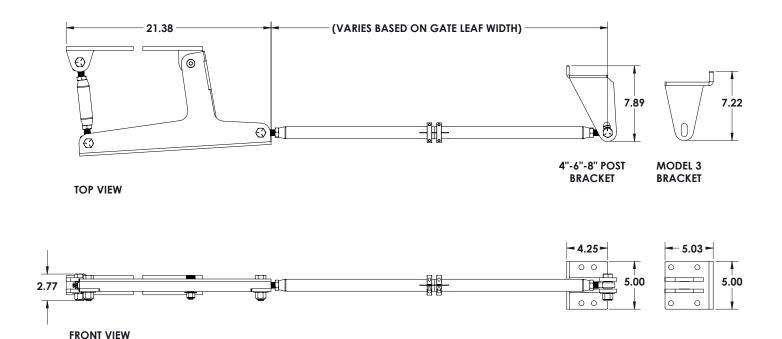

### QUICK**FOLD™ FLEX**ARM™

Model 3 kit

Post Mount kit

## TORXUN FLEXARM™

| Technical Data            |                                                                           |  |
|---------------------------|---------------------------------------------------------------------------|--|
| Component                 | Data                                                                      |  |
| <b>FLEX</b> ARM™ Assembly | 1,000 lb capacity                                                         |  |
| HEAVYHINGE™               | 600+lb capacity, Stainless<br>Steel shaft, Zirc fitting                   |  |
| Swivel Arm Assembly       | Designed to swing gate out of drive aisle when used with MODEL 3 operator |  |
|                           | 2-year limited warranty                                                   |  |

| Ordering Details          |                         |  |
|---------------------------|-------------------------|--|
| FlexARM Kits              | Part #                  |  |
| M3 Mount                  | FLEX.0001               |  |
| Post Mount                | FLEX.0002               |  |
| For by-parting gate insta | Iltions order two kits. |  |
|                           |                         |  |