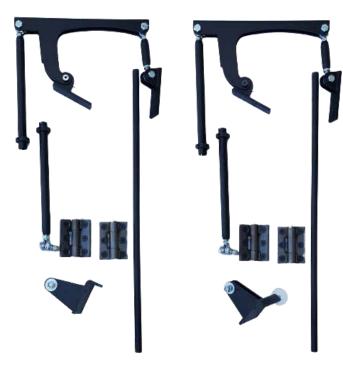

### QUICK**FOLD™ FLEX**ARM™

Model 3 kit

Post Mount kit

#### **Features**

- Fast, clear opening for vehicles reduces wait times and improves property security
- No guide track required, appropriate for property perimeter
- 2nd generation design, low profile, easier installation
- Compatible with Model 3<sup>™</sup> or postmounted applications
- Special HeavyHinge<sup>™</sup> design rated to 600lb each and removable for easy removal and install if gate is damaged
- Compatible with most gate designs and construction Full gate fabrication instructions included
- UL325 compatible design
- Made in the USA with USA steel

| Ordering Details          |                         |  |
|---------------------------|-------------------------|--|
| FlexARM Kits              | Part #                  |  |
| M3 Mount                  | FLEX.0001               |  |
| Post Mount                | FLEX.0002               |  |
| For by-parting gate insta | Iltions order two kits. |  |
|                           |                         |  |