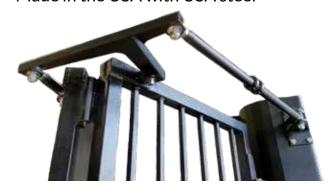

#### **Features**

- Fast, clear opening for vehicles reduces wait times and improves property security
- No guide track required, appropriate for property perimeter
- 2nd generation design, low profile, easier installation
- Compatible with Model 3<sup>™</sup> or postmounted applications
- Special HeavyHinge<sup>™</sup> design rated to 600lb each and removable for easy removal and install if gate is damaged
- Compatible with most gate designs and construction Full gate fabrication instructions included
- UL325 compatible design
- Made in the USA with USA steel

## TORXUN FLEXARM™

| Technical Data            |                                                                           |  |
|---------------------------|---------------------------------------------------------------------------|--|
| Component                 | Data                                                                      |  |
| <b>FLEX</b> ARM™ Assembly | 1,000 lb capacity                                                         |  |
| HEAVYHINGE™               | 600+lb capacity, Stainless<br>Steel shaft, Zirc fitting                   |  |
| Swivel Arm Assembly       | Designed to swing gate out of drive aisle when used with MODEL 3 operator |  |
|                           | 2-year limited warranty                                                   |  |