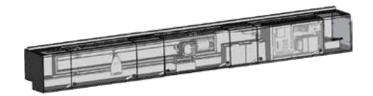

## TORXUNMODEL 7 | SEC "RESLIDE"

TOP VIEW

FRONT VIEW

SIDE VIEW

| Technical Data  |                                |
|-----------------|--------------------------------|
| Feature         | Data                           |
| Duty Cycle      | Continuous                     |
| Drive           | Electro-Mechanical DC<br>motor |
| Gate Length     | 4 feet (slide)                 |
| Max gate weight | 1000 lbs                       |
| Opening time    | 1 foot/ second                 |
| Power           | 110v, 20 amp                   |
|                 | 5-year limited warranty        |