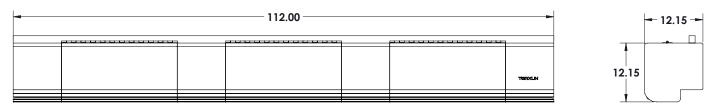

## TORXUNMODEL 7 | SEC "RESLIDE"

TOP VIEW

FRONT VIEW

SIDE VIEW

| Technical Data  |                                |
|-----------------|--------------------------------|
| Feature         | Data                           |
| Duty Cycle      | Continuous                     |
| Drive           | Electro-Mechanical DC<br>motor |
| Gate Length     | 4 feet (slide)                 |
| Max gate weight | 1000 lbs                       |
| Opening time    | 1 foot/ second                 |
| Power           | 110v, 20 amp                   |
|                 | 5-year limited warranty        |