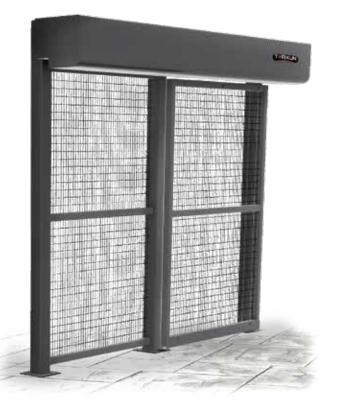

### MODEL 7 | SecureSlide™

#### **Features**

- Fully outdoor rated
- DC 24V motor and inherent battery backup
- Built-in braking lock
- 1000 lb. capacity, 4 ft. wide, 15 ft. tall gate clear-opening
- Rated for continual use
- Tested to over 1 million cycles
- UL325 Listed
- ANSI 156.19 Compliant
- ADA-requirements compatible
- Made in the USA with USA steel