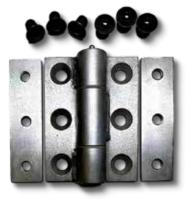

### HEAVY HINGE

#### **Features**

- Perfect for Folding Gates
- Proven in Heavy, Outdoor, Heavy-use Vehicle Gate Applications
- Clean, Unobtrusive Aesthetics
- Extra Quiet
- Easy Attachment/Remove Without Welding or Grinding the Hinge
- Low Maintenance with Convenient Zirc Fitting

## TORXUN HEAVY HINGE

| Technical Data |                                                      |                                           |          |
|----------------|------------------------------------------------------|-------------------------------------------|----------|
| Facility       | Data                                                 | Product                                   | Part #   |
| Weight         | 4.5 lbs                                              | QuickFold<br>Hinge Assembly               | 9906.011 |
| Material       | Carbon Steel, Stainless Steel Pin,<br>Bronze Bushing | Gate Mounting<br>Weld Plate<br>Only - For | 9906-008 |
| Dimensions     | 5.5" high x 4" wide x 1-3/4" deep                    | Replacment<br>Hinge without               |          |
| Weight rating  | estimated 5,000 lbs each                             | Gate Mounting<br>Weld Plate               | 9906-008 |
|                |                                                      | 3-year wa                                 | rranty   |