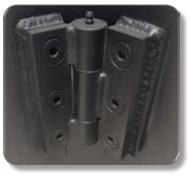

### HEAVY HINGE

#### **Features**

- Perfect for Folding Gates
- Proven in Heavy, Outdoor, Heavy-use Vehicle Gate Applications
- Clean, Unobtrusive Aesthetics
- Extra Quiet
- Easy Attachment/Remove Without Welding or Grinding the Hinge
- Low Maintenance with Convenient Zirc Fitting

## TORXUN HEAVY HINGE

| Technical Data |                                                      |                                           |          |
|----------------|------------------------------------------------------|-------------------------------------------|----------|
| Facility       | Data                                                 | Product                                   | Part #   |
| Weight         | 4.5 lbs                                              | QuickFold<br>Hinge Assembly               | 9906.011 |
| Material       | Carbon Steel, Stainless Steel Pin,<br>Bronze Bushing | Gate Mounting<br>Weld Plate<br>Only - For | 9906-008 |
| Dimensions     | 5.5" high x 4" wide x 1-3/4" deep                    | Replacment<br>Hinge without               |          |
| Weight rating  | estimated 5,000 lbs each                             | Gate Mounting<br>Weld Plate               | 9906-008 |
|                |                                                      | 3-year wa                                 | rranty   |