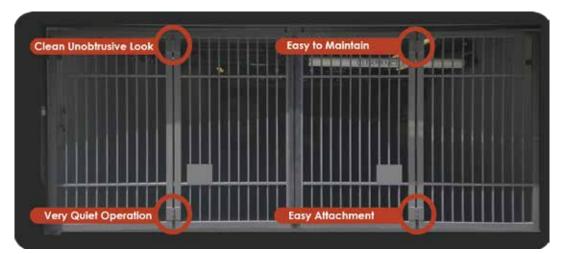

#### **Features**

- Perfect for Folding Gates
- Proven in Heavy, Outdoor, Heavy-use Vehicle Gate Applications
- Clean, Unobtrusive Aesthetics
- Extra Quiet
- Easy Attachment/Remove Without Welding or Grinding the Hinge
- Low Maintenance with Convenient Zirc Fitting