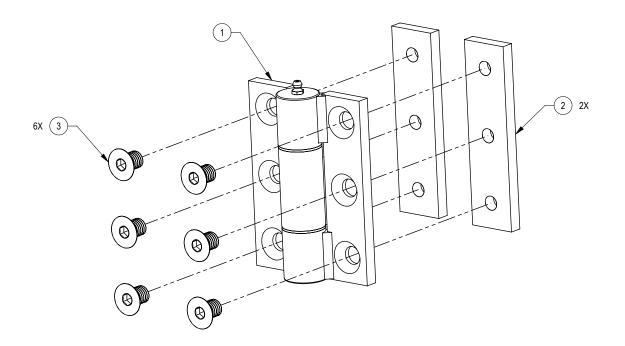

## TORXUN HEAVY HINGE

| Technical Data |                                                      |                                           |          |
|----------------|------------------------------------------------------|-------------------------------------------|----------|
| Facility       | Data                                                 | Product                                   | Part #   |
| Weight         | 4.5 lbs                                              | QuickFold<br>Hinge Assembly               | 9906.011 |
| Material       | Carbon Steel, Stainless Steel Pin,<br>Bronze Bushing | Gate Mounting<br>Weld Plate<br>Only - For | 9906-008 |
| Dimensions     | 5.5" high x 4" wide x 1-3/4" deep                    | Replacment<br>Hinge without               |          |
| Weight rating  | estimated 5,000 lbs each                             | Gate Mounting<br>Weld Plate               | 9906-008 |
|                |                                                      | 3-year wa                                 | rranty   |