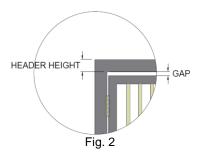

**TORXUN Tip:** Regular installers carry the Standard Assembly P/N M10S.0028 in their truck for service repairs if the arm gets damaged.

- **2. Determine the need for a Stiffener Plate**: What is the dimensional height of the door header? (Fig. 2)
  - ☐ If dimensional height of door header is greater than 4" Stiffener Plate is not needed.
  - ☐ If dimensional height of door header is less than 4" Stiffener Plate, P/N M10S.0011 is required; order the Stiffener Plate together with the AutoPed.

50 mm

3. Determine the need for Extension Spindles: (the AutoPed is shipped with the standard 20mm extension). Obtain the measurement of the resulting Gap between bottom of AutoPed and top of door/gate frame; see Fig. 2

| Gap                   | Select Appropriate Extension Spindle (Fig. | The state of the s |
|-----------------------|--------------------------------------------|--------------------------------------------------------------------------------------------------------------------------------------------------------------------------------------------------------------------------------------------------------------------------------------------------------------------------------------------------------------------------------------------------------------------------------------------------------------------------------------------------------------------------------------------------------------------------------------------------------------------------------------------------------------------------------------------------------------------------------------------------------------------------------------------------------------------------------------------------------------------------------------------------------------------------------------------------------------------------------------------------------------------------------------------------------------------------------------------------------------------------------------------------------------------------------------------------------------------------------------------------------------------------------------------------------------------------------------------------------------------------------------------------------------------------------------------------------------------------------------------------------------------------------------------------------------------------------------------------------------------------------------------------------------------------------------------------------------------------------------------------------------------------------------------------------------------------------------------------------------------------------------------------------------------------------------------------------------------------------------------------------------------------------------------------------------------------------------------------------------------------------|
| □ ~1-3/16" to 2-1/4"  | Use 20mm Extension Spindle                 |                                                                                                                                                                                                                                                                                                                                                                                                                                                                                                                                                                                                                                                                                                                                                                                                                                                                                                                                                                                                                                                                                                                                                                                                                                                                                                                                                                                                                                                                                                                                                                                                                                                                                                                                                                                                                                                                                                                                                                                                                                                                                                                                |
| □ ~1-7/16" to 2-9/16" | Use 30mm Extension Spindle P/N M10S.0018   | 20 mm                                                                                                                                                                                                                                                                                                                                                                                                                                                                                                                                                                                                                                                                                                                                                                                                                                                                                                                                                                                                                                                                                                                                                                                                                                                                                                                                                                                                                                                                                                                                                                                                                                                                                                                                                                                                                                                                                                                                                                                                                                                                                                                          |
| □ ~2-1/4" to 3-3/8"   | Use 50 mm Extension Spindle P/N M10S.0055  |                                                                                                                                                                                                                                                                                                                                                                                                                                                                                                                                                                                                                                                                                                                                                                                                                                                                                                                                                                                                                                                                                                                                                                                                                                                                                                                                                                                                                                                                                                                                                                                                                                                                                                                                                                                                                                                                                                                                                                                                                                                                                                                                |
| □ >3-3/8"             | call Torxun for assistance                 | TDU 0404 0 004400                                                                                                                                                                                                                                                                                                                                                                                                                                                                                                                                                                                                                                                                                                                                                                                                                                                                                                                                                                                                                                                                                                                                                                                                                                                                                                                                                                                                                                                                                                                                                                                                                                                                                                                                                                                                                                                                                                                                                                                                                                                                                                              |