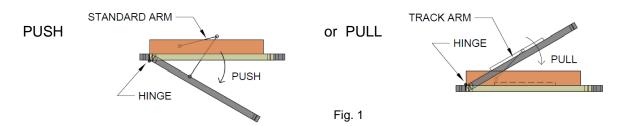

## **AUTOPED SELLING GUIDE**

1. What is the intended operator configuration:

- ☐ If PUSH Action The Standard Arm Assembly is included with the AutoPed.
- ☐ If PULL Action order the AutoPed with additional Track Arm Assembly P/N M10S.0039.